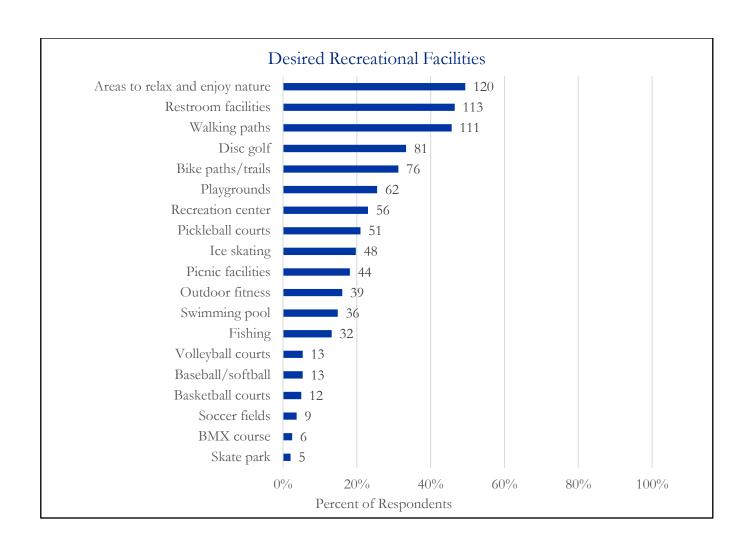

## Other (Specified Reasons):

- Age
- Bathroom Access
- Disc Golf putting course at Hammond
- Few amenities/activities for very young children
- Fun and comfortable furniture would be a draw
- Grounds are unkept
- Hastings needs ice rinks
- Have a dog and the parks are small and pretty busy
- Homeless in the park, not enough hiking trails
- Lack of gated areas for children with autism
- No pickleball courts
- Not a necessity
- Not enough shaded areas
- Not enough toddler play equipment/activities
- Not monitored so sketchy people around.
- Pickleball not available
- Playground outdated
- Bball and tennis courts poor
- Restrooms
- Tangle town needs to go.
- Time for something cool. BMX!
- Toilets, dog walking paths, benches