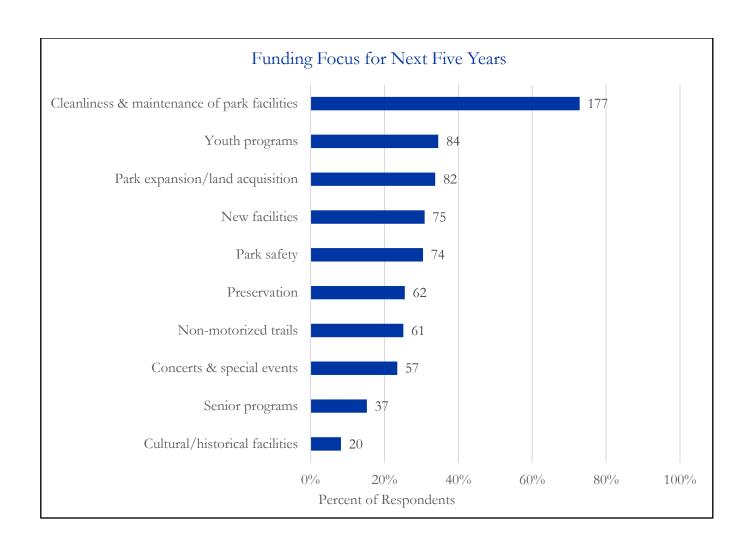

| 79                 | 140               | 237   |













## Other (Specified Reasons):

- Age
- Bathroom Access
- Disc Golf putting course at Hammond
- Few amenities/activities for very young children
- Fun and comfortable furniture would be a draw
- Grounds are unkept
- Hastings needs ice rinks
- Have a dog and the parks are small and pretty busy
- Homeless in the park, not enough hiking trails
- Lack of gated areas for children with autism
- No pickleball courts
- Not a necessity
- Not enough shaded areas
- Not enough toddler play equipment/activities
- Not monitored so sketchy people around.
- Pickleball not available
- Playground outdated
- Bball and tennis courts poor
- Restrooms
- Tangle town needs to go.
- Time for something cool. BMX!
- Toilets, dog walking paths, benches