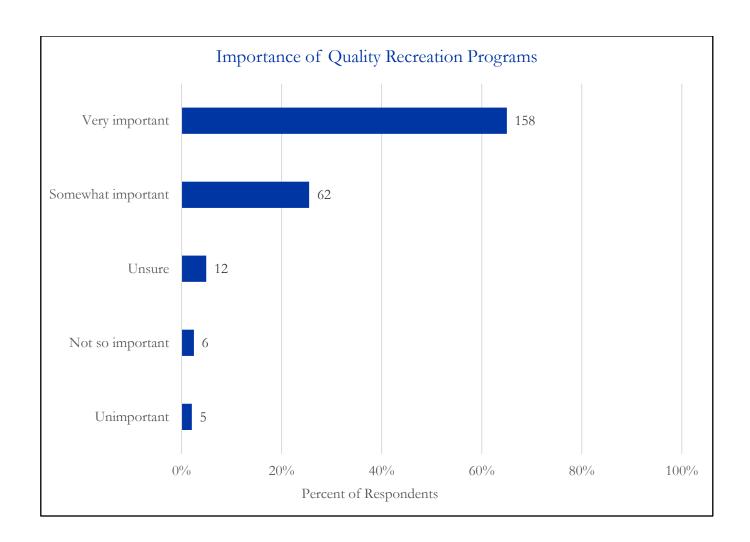

ll        | 52          | 41                 | 42     | 57                 | 40                | 232   |
| Fishing           | 33          | 53                 | 35     | 67                 | 46                | 234   |
| Biking            | 22          | 43                 | 26     | 88                 | 56                | 235   |
| Picnicking        | 13          | 26                 | 24     | 97                 | 76                | 236   |
| Disc Golf         | 40          | 30                 | 34     | 44                 | 90                | 238   |
| Playground        | 24          | 28                 | 13     | 72                 | 98                | 235   |
| Nature Trail      | 5           | 7                  | 6      | 79                 | 140               | 237   |













## Other (Specified Reasons):

- Age
- Bathroom Access
- Disc Golf putting course at Hammond
- Few amenities/activities for very young children
- Fun and comfortable furniture would be a draw
- Grounds are unkept
- Hastings needs ice rinks
- Have a dog and the parks are small and pretty busy
- Homeless in the park, not enough hiking trails
- Lack of gated areas for children with autism
- No pickleball courts
- Not a necessity
- Not enough shaded areas
- Not enough toddler play equipment/activities
- Not monitored so sketchy people around.
- Pickleball not available
- Playground outdated
- Bball and tennis courts poor
- Restrooms
- Tangle town needs to go.
- Time for something cool. BMX!
- Toilets, dog walking paths, benches