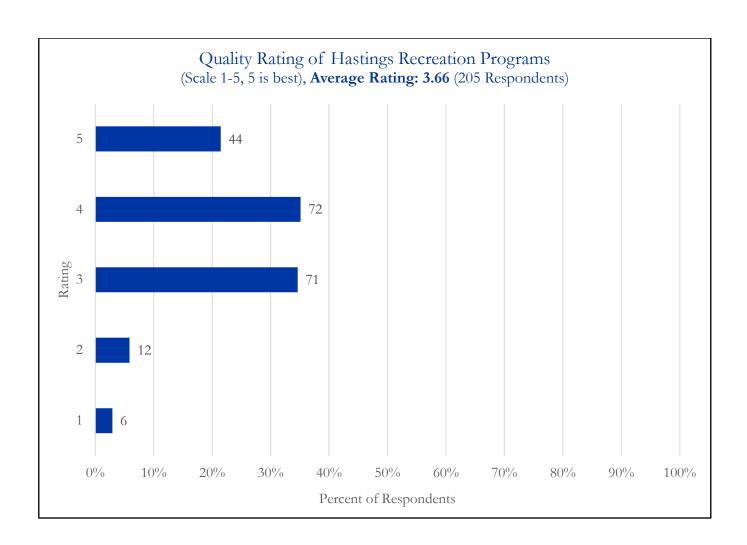

| 52          | 41                 | 42     | 57                 | 40                | 232   |
| Fishing           | 33          | 53                 | 35     | 67                 | 46                | 234   |
| Biking            | 22          | 43                 | 26     | 88                 | 56                | 235   |
| Picnicking        | 13          | 26                 | 24     | 97                 | 76                | 236   |
| Disc Golf         | 40          | 30                 | 34     | 44                 | 90                | 238   |
| Playground        | 24          | 28                 | 13     | 72                 | 98                | 235   |
| Nature Trail      | 5           | 7                  | 6      | 79                 | 140               | 237   |













## Other (Specified Reasons):

- Age
- Bathroom Access
- Disc Golf putting course at Hammond
- Few amenities/activities for very young children
- Fun and comfortable furniture would be a draw
- Grounds are unkept
- Hastings needs ice rinks
- Have a dog and the parks are small and pretty busy
- Homeless in the park, not enough hiking trails
- Lack of gated areas for children with autism
- No pickleball courts
- Not a necessity
- Not enough shaded areas
- Not enough toddler play equipment/activities
- Not monitored so sketchy people around.
- Pickleball not available
- Playground outdated
- Bball and tennis courts poor
- Restrooms
- Tangle town needs to go.
- Time for something cool. BMX!
- Toilets, dog walking paths, benches