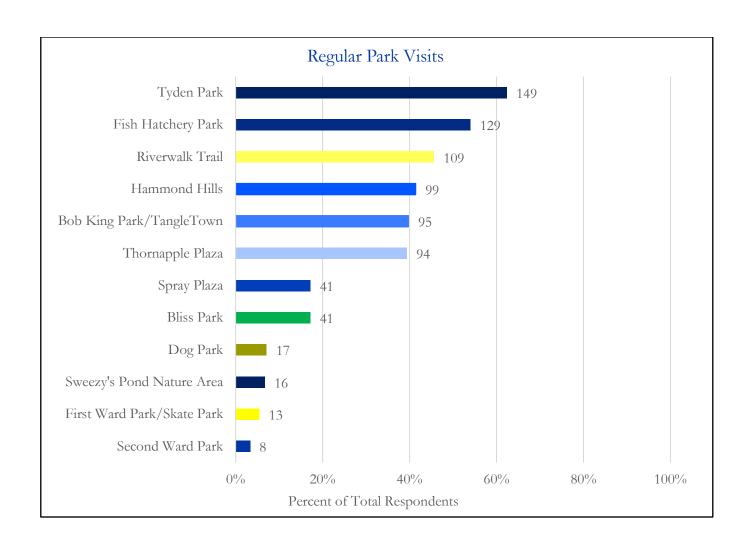

## PARKS AND RECREATION SURVEY RESULTS

TOTAL RESPONDENTS: 243











| Recreation Types  | Unimportant | Not very important | Unsure | Somewhat important | Very<br>important | Total |
|-------------------|-------------|--------------------|--------|--------------------|-------------------|-------|
| Skateboarding     | 72          | 55                 | 45     | 44                 | 12                | 228   |
| Volleyball        | 47          | 53                 | 44     | 68                 | 19                | 231   |
| Football          | 54          | 66                 | 40     | 52                 | 21                | 233   |
| Ice Skating       | 45          | 44                 | 38     | 77                 | 27                | 231   |
| Boating           | 44          | 58                 | 37     | 64                 | 28