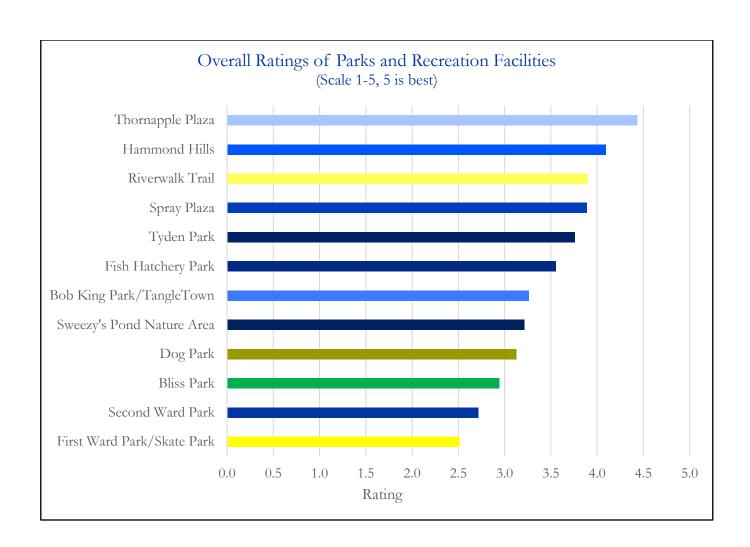

## PARKS AND RECREATION SURVEY RESULTS

TOTAL RESPONDENTS: 243











| Recreation Types  | Unimportant | Not very important | Unsure | Somewhat important | Very<br>important | Total |
|-------------------|-------------|--------------------|--------|--------------------|-------------------|-------|
| Skateboarding     | 72          | 55                 | 45     | 44                 | 12                | 228   |
| Volleyball        | 47          | 53                 | 44     | 68                 | 19                | 231   |
| Football          | 54          | 66                 | 40     | 52                 | 21                | 233   |
| Ice Skating       | 45          | 44                 | 38     | 77                 | 27                | 231   |
| Boating           | 44          | 58                 | 37     | 64                 | 28                |