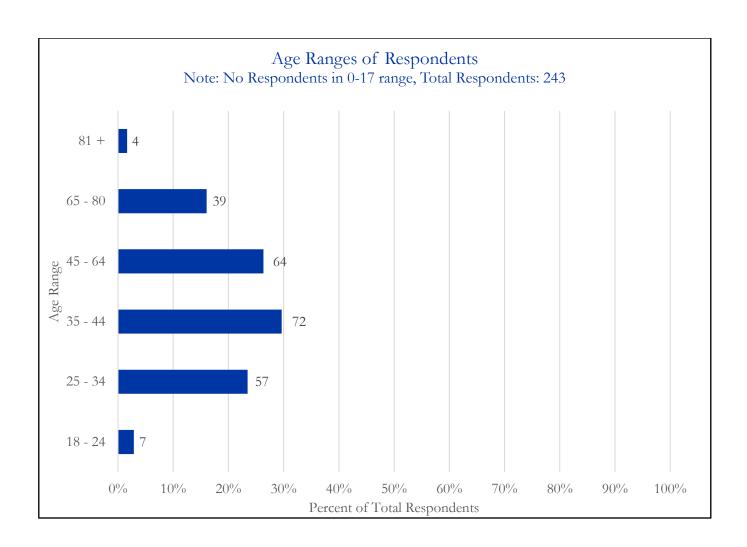

## PARKS AND RECREATION SURVEY RESULTS

TOTAL RESPONDENTS: 243











| Recreation Types  | Unimportant | Not very important | Unsure | Somewhat important | Very<br>important | Total |
|-------------------|-------------|--------------------|--------|--------------------|-------------------|-------|
| Skateboarding     | 72          | 55                 | 45     | 44                 | 12                | 228   |
| Volleyball        | 47          | 53                 | 44     | 68                 | 19                | 231   |
| Football          | 54          | 66                 | 40     | 52                 | 21                | 233   |
| Ice Skating       | 45          | 44                 | 38     | 77                 | 27                | 231   |
| Boating           | 44          | 58                 | 37     | 64                 | 28