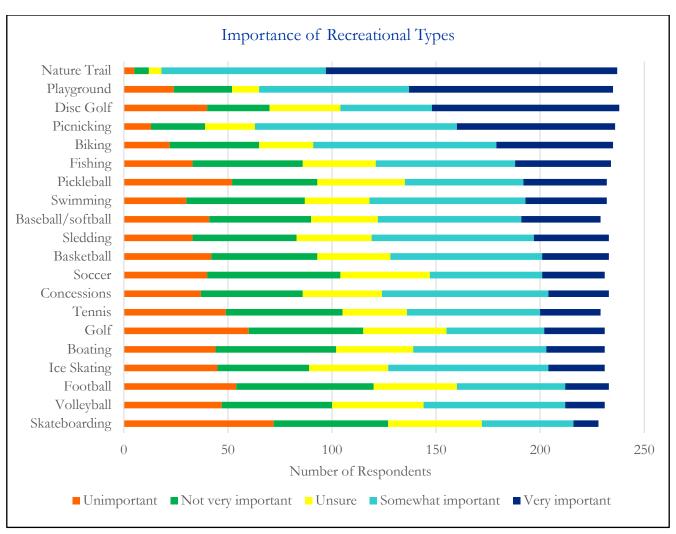

## PARKS AND RECREATION SURVEY RESULTS

TOTAL RESPONDENTS: 243

| Recreation Types  | Unimportant | Not very important | Unsure | Somewhat important | Very<br>important | Total |
|-------------------|-------------|--------------------|--------|--------------------|-------------------|-------|
| Skateboarding     | 72          | 55                 | 45     | 44                 | 12                | 228   |
| Volleyball        | 47          | 53                 | 44     | 68                 | 19                | 231   |
| Football          | 54          | 66                 | 40     | 52                 | 21                | 233   |
| Ice Skating       | 45          | 44                 | 38     | 77                 | 27                | 231   |
| Boating           | 44          | 58                 | 37     | 64                 | 28                | 231   |
| Golf              | 60          | 55                 | 40     | 47                 | 29                | 231   |
| Tennis            | 49          | 56                 | 31     | 64                 | 29                | 229   |
| Concessions       | 37          | 49                 | 38     | 80                 | 29                | 233   |
| Soccer            | 40          | 64                 | 43     | 54                 | 30                | 231   |
| Basketball        | 42          | 51                 | 35     | 73                 | 32                | 233   |
| Sledding          | 33          | 50                 | 36     | 78                 | 36                | 233   |
| Baseball/softball | 41          | 49                 | 32     | 69                 | 38                | 229   |
| Swimming          | 30          | 57                 | 31     | 75                 | 39                | 232   |
| Pickleball        | 52          | 41                 | 42     | 57                 | 40                | 232   |
| Fishing           | 33          | 53                 | 35     | 67                 | 46                | 234   |
| Biking            | 22          | 43                 | 26     | 88                 | 56                | 235   |
| Picnicking        | 13          | 26                 | 24     | 97                 | 76                | 236   |
| Disc Golf         | 40          | 30                 | 34     | 44                 | 90                | 238   |
| Playground        | 24          | 28                 | 13     | 72                 | 98                | 235   |
| Nature Trail      | 5           | 7                  | 6      | 79                 | 140               | 237   |