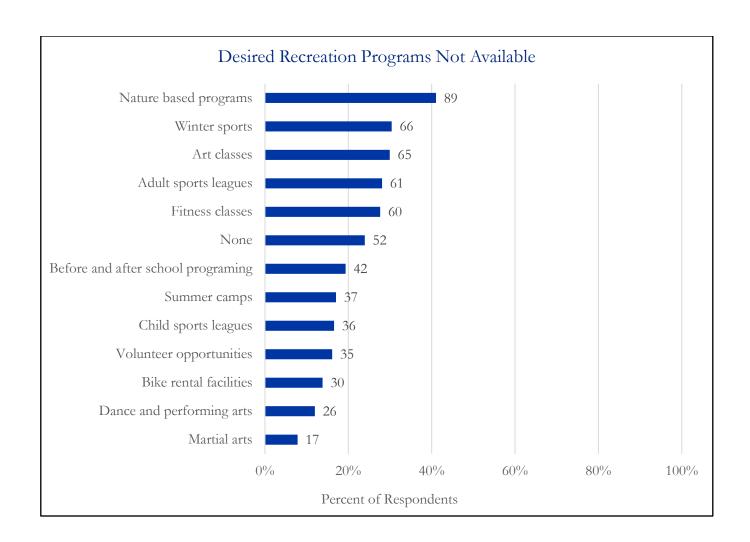

| 52          | 41                 | 42     | 57                 | 40                | 232   |
| Fishing           | 33          | 53                 | 35     | 67                 | 46                | 234   |
| Biking            | 22          | 43                 | 26     | 88                 | 56                | 235   |
| Picnicking        | 13          | 26                 | 24     | 97                 | 76                | 236   |
| Disc Golf         | 40          | 30                 | 34     | 44                 | 90                | 238   |
| Playground        | 24          | 28                 | 13     | 72                 | 98                | 235   |
| Nature Trail      | 5           | 7                  | 6      | 79                 | 140               | 237   |













## Other (Specified Reasons):

- Age
- Bathroom Access
- Disc Golf putting course at Hammond
- Few amenities/activities for very young children
- Fun and comfortable furniture would be a draw
- Grounds are unkept
- Hastings needs ice rinks
- Have a dog and the parks are small and pretty busy
- Homeless in the park, not enough hiking trails
- Lack of gated areas for children with autism
- No pickleball courts
- Not a necessity
- Not enough shaded areas
- Not enough toddler play equipment/activities
- Not monitored so sketchy people around.
- Pickleball not available
- Playground outdated
- Bball and tennis courts poor
- Restrooms
- Tangle town needs to go.
- Time for something cool. BMX!
- Toilets, dog walking paths, benches