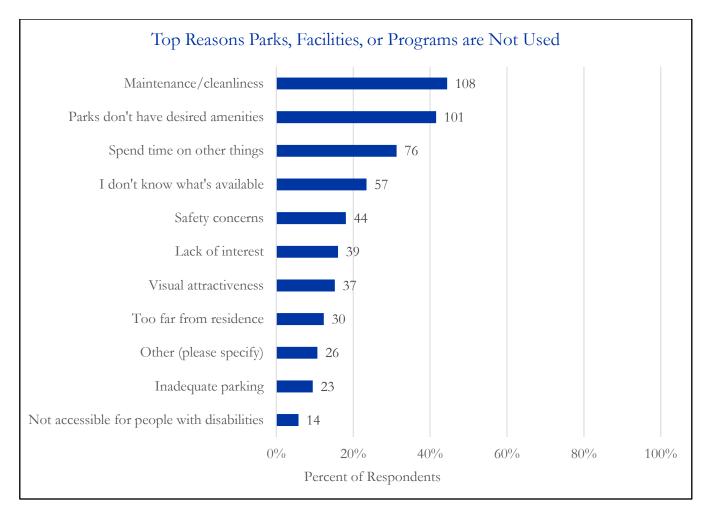

## Other (Specified Reasons):

- Age
- Bathroom Access
- Disc Golf putting course at Hammond
- Few amenities/activities for very young children
- Fun and comfortable furniture would be a draw
- Grounds are unkept
- Hastings needs ice rinks
- Have a dog and the parks are small and pretty busy
- Homeless in the park, not enough hiking trails
- Lack of gated areas for children with autism
- No pickleball courts
- Not a necessity
- Not enough shaded areas
- Not enough toddler play equipment/activities
- Not monitored so sketchy people around.
- Pickleball not available
- Playground outdated
- Bball and tennis courts poor
- Restrooms
- Tangle town needs to go.
- Time for something cool. BMX!
- Toilets, dog walking paths, benches