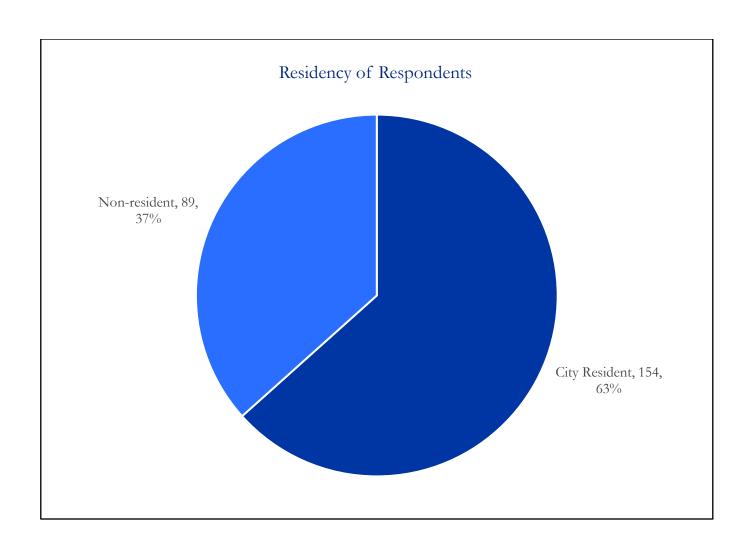

## PARKS AND RECREATION SURVEY RESULTS

TOTAL RESPONDENTS: 243











| Recreation Types  | Unimportant | Not very important | Unsure | Somewhat important | Very<br>important | Total |
|-------------------|-------------|--------------------|--------|--------------------|-------------------|-------|
| Skateboarding     | 72          | 55                 | 45     | 44                 | 12                | 228   |
| Volleyball        | 47          | 53                 | 44     | 68                 | 19                | 231   |
| Football          | 54          | 66                 | 40     | 52                 | 21                | 233   |
| Ice Skating       | 45          | 44                 | 38     | 77                 | 27                | 231   |
| Boating           | 44          | 58                 | 37     | 64                 | 28