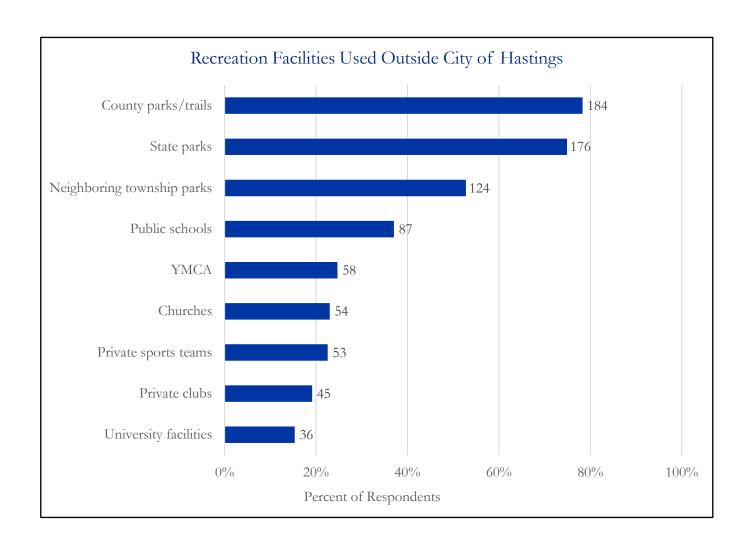

leball        | 52          | 41                 | 42     | 57                 | 40                | 232   |
| Fishing           | 33          | 53                 | 35     | 67                 | 46                | 234   |
| Biking            | 22          | 43                 | 26     | 88                 | 56                | 235   |
| Picnicking        | 13          | 26                 | 24     | 97                 | 76                | 236   |
| Disc Golf         | 40          | 30                 | 34     | 44                 | 90                | 238   |
| Playground        | 24          | 28                 | 13     | 72                 | 98                | 235   |
| Nature Trail      | 5           | 7                  | 6      | 79                 | 140               | 237   |













## Other (Specified Reasons):

- Age
- Bathroom Access
- Disc Golf putting course at Hammond
- Few amenities/activities for very young children
- Fun and comfortable furniture would be a draw
- Grounds are unkept
- Hastings needs ice rinks
- Have a dog and the parks are small and pretty busy
- Homeless in the park, not enough hiking trails
- Lack of gated areas for children with autism
- No pickleball courts
- Not a necessity
- Not enough shaded areas
- Not enough toddler play equipment/activities
- Not monitored so sketchy people around.
- Pickleball not available
- Playground outdated
- Bball and tennis courts poor
- Restrooms
- Tangle town needs to go.
- Time for something cool. BMX!
- Toilets, dog walking paths, benches