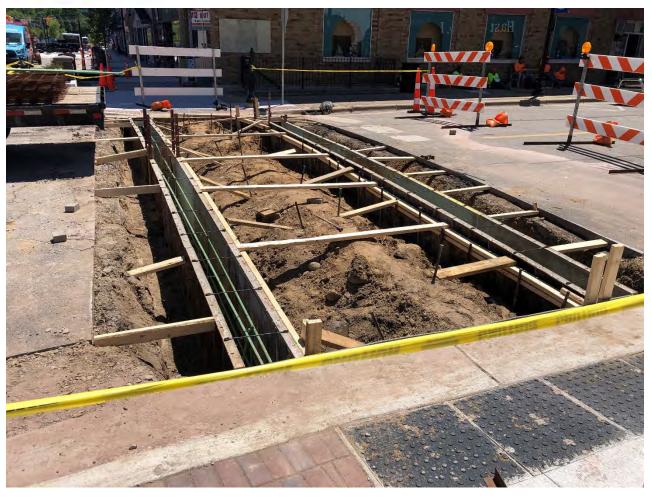

xtensive as it involves excavation at least 2'deep for the outside 1' wide collars. This also involves setting forms to match existing cross section of the street, placing and finishing concrete, removing forms, allowing concrete to cure at least 3 days (They are using 7 sack, i.e. High Early Strength). Once the collars have cured then they can ready the larger crosswalk section, which is colored brown, and 9" thick. After this is placed then it will take at least 3 days before it is ready for traffic. There are four at Church St. intersection, two mid-block crosswalks, four at Michigan intersection and four at Boltwood intersection, totaling 14 to do. About half will be worked on next, then after they are ready for traffic the last will be done. See photos below of the ones completed:













Also, the fireplace is fully installed and operational. However, it will not be open for public use until the project is substantially complete. See photo below:





### Fish Hatchery Restroom Building Project:

The contract with the city has been signed and had a kick-off meeting with the contractor (Bultsma) and architect (MC Smith) last week.

### **Green and Market Street Improvements Project:**

Moore & Bruggink along with City staff held a public meeting with residents and business' affected by the upcoming project. The turnout was as expected and informative. Most questions were



answered and feedback was positive. There will be 4 phases of the project, to minimize impact for everyone living or working on Green Street and Market Street.

The initial phase will begin on