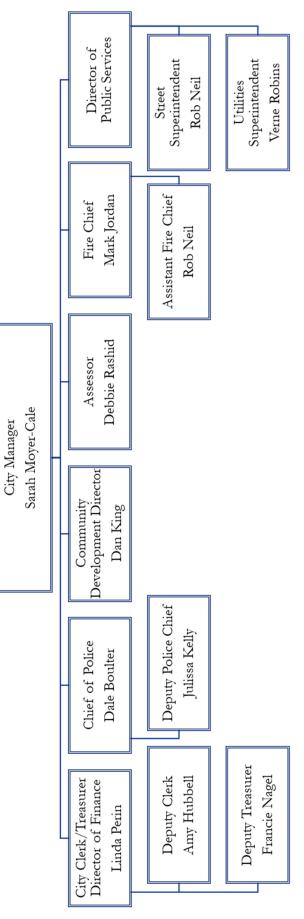

lead service line replacements, but have not yet been successful. This unfunded state mandate costs us about \$350,000 annually, which is paid by our water customers. The additional costs have narrowed our operating margins, which staff will continue to monitor.

I would like to thank the department heads and board members who contributed to the budget development process. Finance Director Perin spent countless hours getting the budget system up and running and making our hybrid process work and I am grateful for her leadership through the process. We have a truly amazing team, and I feel fortunate to be a part of this community and a part of the great things we are able to accomplish together.

Very truly yours,

Maple

Sarah Moyer-Cale City Manager

## **General Budget Information**





### **City Council Goals for Fiscal Year Ending 2026**

| Goal 1: Develop a funding strategy for long-term costs                                                   |                                                          |  |  |  |  |  |
|----------------------------------------------------------------------------------------------------------|----------------------------------------------------------|--|--|--|--|--|
| Steps toward implementing the goal                                                                       | How goal is included in budget document<br>(if relevant) |  |  |  |  |  |
| Create an ad hoc committee to evaluate<br>funding options for road improvements and<br>new fire station. | Initial steps does not require funding.                  |  |  |  |  |  |
| Make a r