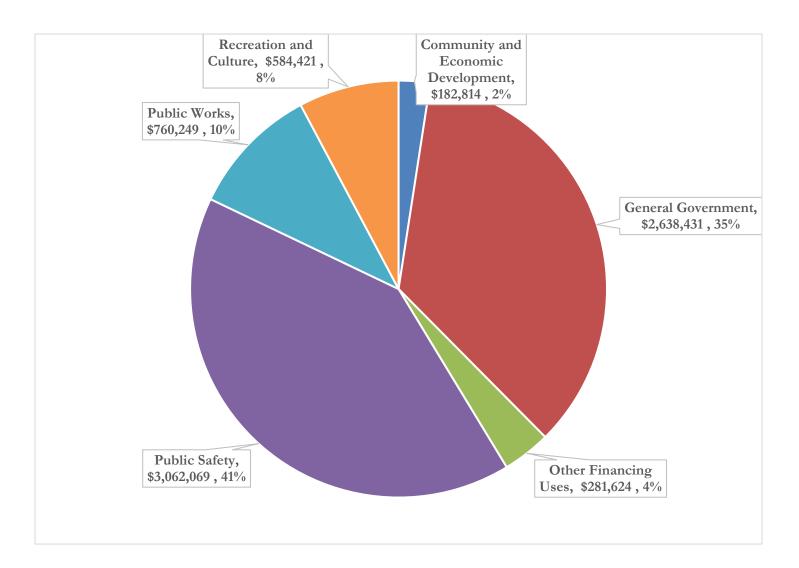

There are various "activity centers" within the General Fund that reflect the primary functions where city resources are allocated. These activity centers include General Government, Public Safety, Public Works, Community and Economic Development, and Recreation and Culture. The departments associated with each General Fund activity center are included in the table below.

| Activity Center            | Department                     |
|----------------------------|--------------------------------|
| General Government         | City Council                   |
|                            | Mayor                          |
|                            | City Manager's Office          |
|                            | Finance Department             |
|                            | City Clerk                     |
|                            | Treasurer                      |
|                            | Assessor                       |
|                            | Board of Review                |
|                            | Elections                      |
|                            | Information Technology         |
|                            | City Hall and Grounds          |
|                            | Legal and Audit                |
|                            | Other General Government       |
| Public Safety              | Police                         |
|                            | Code Compliance                |
|                            | Fire                           |
|                            | Inspections                    |
| Public Works               | Public Services Administration |
|                            | Parking                        |
|                            | Street Lighting                |
|                            | Community Services             |
| Community & Economic       | Brownfield & Community         |
| Development                | Development Grants             |
|                            | Planning and Zoning            |
|                            | Joint Planning and Zoning      |
|                            | (w/Rutland Township)           |
|                            | Community Development          |
|                            | Cable Access                   |
| Recreation and Culture     | Parks and Recreation           |
|                            | Arts and Cultural Services     |
| Outgoing Transfers / Other | Outgoing Transfers             |

### FY 2026 General Fund Expenditures by Activity Center \$7,509,607

### **General Fund Expense Highlights**

Below is a summary of notable changes by activity center:

City Council: Includes Mayor Exchange Day and Citizen Academy expenses

Mayor: no significant changes

City manager: no significant changes