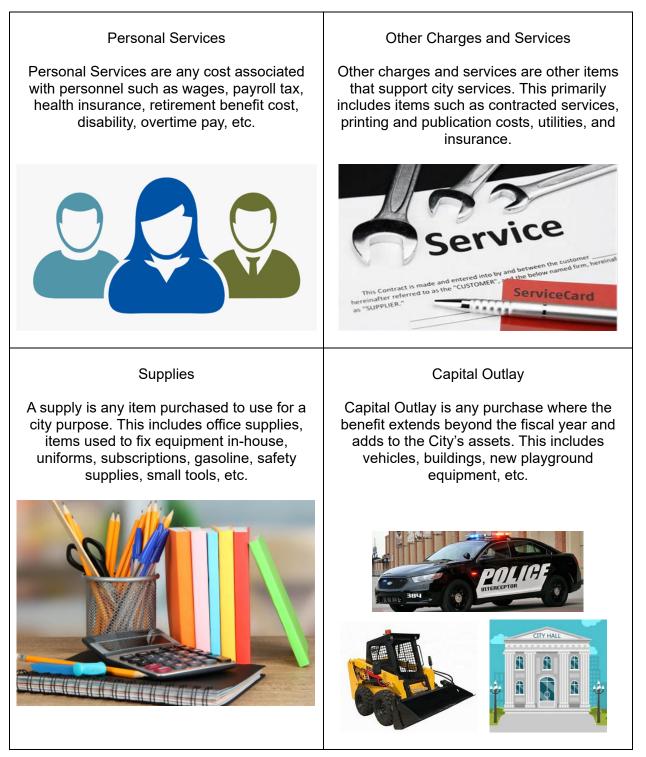

### **Primary Activities for City Funds**

City expenditures are classified into one of four primary activities as noted in the chart below. The city follows the Michigan Uniform Chart of Accounts when classifying expenditures.