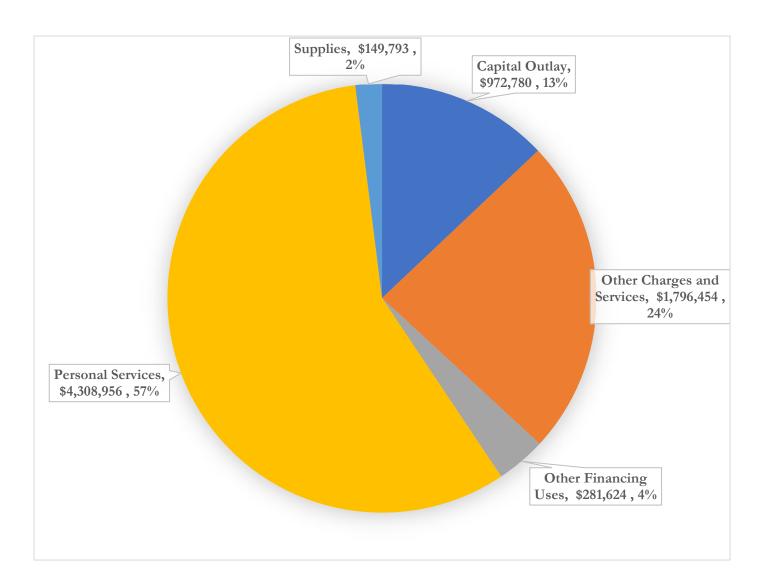

|                                        | FY 2024      | *FY 2025     | *FY 2025     | FY 2026      | \$            |
|----------------------------------------|--------------|--------------|--------------|--------------|---------------|
| General Fund                           | Actual       | Budget       | Projected    | Request      | Inc. / (Dec.) |
| General Fund Revenue                   |              | <b>U</b>     | -            |              |               |
| Taxes and Special Assessments          | \$ 3,493,120 | \$ 3,670,800 | \$ 3,686,269 | \$ 3,789,944 | \$ 119,144    |
| Federal & State Sources                | 1,942,097    | 1,375,607    | 1,450,027    | 1,153,016    | \$ (222,591)  |
| Intergovernmental Sources              | 409,363      | 1,473,228    | 1,535,313    | 1,119,250    | \$ (353,978)  |
| Charges for Services                   | 156,337      | 137,350      | 130,620      | 114,675      | \$ (22,675)   |
| Investment Income & Rentals            | 618,284      | 356,400      | 346,580      | 438,340      | \$ 81,940     |
| All Other Revenue                      | 645,312      | 438,800      | 105,003      | 76,000       | \$ (362,800)  |
| Total, General Fund Revenue            | \$ 7,264,514 | \$ 7,452,185 | \$ 7,253,812 | \$ 6,691,225 | \$ (760,960)  |
| ···· · · · · · · · · · · · · · · · · · |              |              |              |              |               |
| General Fund Departments               |              |              |              |              |               |
| City Council                           | \$ 59,016    | \$ 82,326    | \$ 75,921    | \$ 77,525    | \$ (4,801)    |
| Mayor                                  | 15,583       | 14,811       | 15,420       | 16,445       | 1,634         |
| City Manager's Office                  | 187,433      | 192,560      | 194,414      | 201,801      | 9,241         |
| Finance Department                     | 368,220      | 396,945      | 398,655      | 431,096      | 34,151        |
| City Clerk                             | 108,786      | 117,396      | 121,511      | 121,552      | 4,156         |
| Information Technology                 | 205,278      | 244,000      | 241,000      | 271,100      | 27,100        |
| Board of Review                        | 2,196        | 2,512        | 2,860        | 2,612        | 100           |
| Treasurer                              | 81,997       | 83,928       | 83,928       | 95,730       | 11,802        |
| Assessor                               | 139,722      | 171,657      | 157,860      | 197,742      | 26,085        |
| Elections                              | 31,559       | 56,368       | 32,015       | 57,681       | 1,313         |
| City Hall and Grounds                  | 117,186      | 147,950      | 147,950      | 523,500      | 375,550       |
| Legal and Audit                        | 55,234       | 70,000       | 69,850       | 73,500       | 3,500         |
| Other General Government               | 283,752      | 588,415      | 926,617      | 568,147      | (20,268)      |
| Police Department                      | 1,880,350    | 2,099,689    | 1,979,325    | 2,327,377    | 227,688       |
| Code Compliance                        | 59,198       | 50,962       | 50,552       | 55,660       | 4,698         |
| Fire Department                        | 1,209,057    | 524,545      | 542,868      | 614,032      | 89,487        |
| Inspections                            | 103,877      | 100,000      | 65,000       | 65,000       | (35,000)      |
| Public Services Administration         | 159,866      | 158,640      | 145,113      | 191,890      | 33,250        |
| Parking Downtown Non-SAD               | 9,357        | 23,000       | 21,260       | 21,000       | (2,000)       |
| Parking Downtown SAD                   | 21,081       | 32,500       | 32,550       | 31,460       | (1,040)       |
| Street Lighting                        | 97,461       | 99,500       | 110,200      | 118,000      | 18,500        |
| Community Services                     | 200,157      | 300,305      | 311,738      | 389,399      | 89,094        |
| Planning and Zoning                    | 8,825        | 18,685       | 18,020       | 17,736       | (949)         |
| Joint Planning and Zoning              | 78           | 400          | 150          | 100          | (300)         |
| Community Development                  | 132,190      | 143,143      | 150,314      | 160,957      | 17,814        |
|                                        |              |              |              |              | ,,            |
| Community Development Grant Projects   | 71,197       | 65,100       | 65,100       | 100          | (65,000)      |
| Cable Access                           | 9,684        | 13,776       | 13,231       | 12,422       | (1,354)       |
| Parks and Recreation                   | 221,123      | 1,344,325    | 742,358      | 542,581      | (801,745)     |
| Arts and Cultural Services             | 88,483       | 81,526       | 82,702       | 41,840       | (39,686)      |
| Transfers Out / Other                  | 316,449      | 549,696      | 549,696      | 281,624      | (268,072)     |
| Total, General Fund Departments        | \$ 6,244,395 | \$ 7,774,660 | \$ 7,348,178 | \$ 7,509,608 | \$ (265,052)  |
| Addition to / (Use of) Fund Balance    | \$ 1,020,119 | \$ (322,475) |              | \$ (818,383) |               |
| Unassigned Fund Balance at Year-End    | \$ 4,928,177 | \$ 4,630,702 |              | \$ 3,857,319 |               |

### FY 2026 General Fund Expenditures by Expenditure Type \$7,509,607