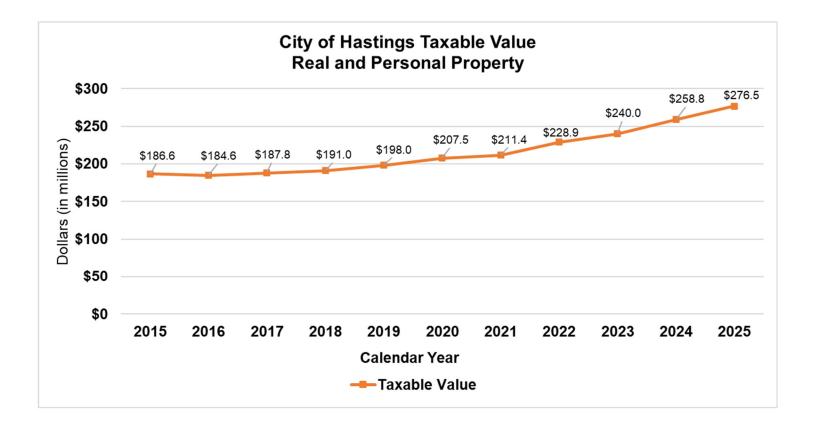

### **Taxable Value and Millage Rates**

The city levies two millages, one for operating and one for the Riverside Cemetery. A mill is \$1 per \$1,000 in taxable value. The city currently levies 15.6059 mills for General Fund Operating and 0.8846 mills for Riverside Cemetery.

The city's taxable value remained fairly constant until 2019. Since 2019, the city has seen more sizable increases in value. The increase in taxable value from 2024 to 2025 is \$17.7 million.