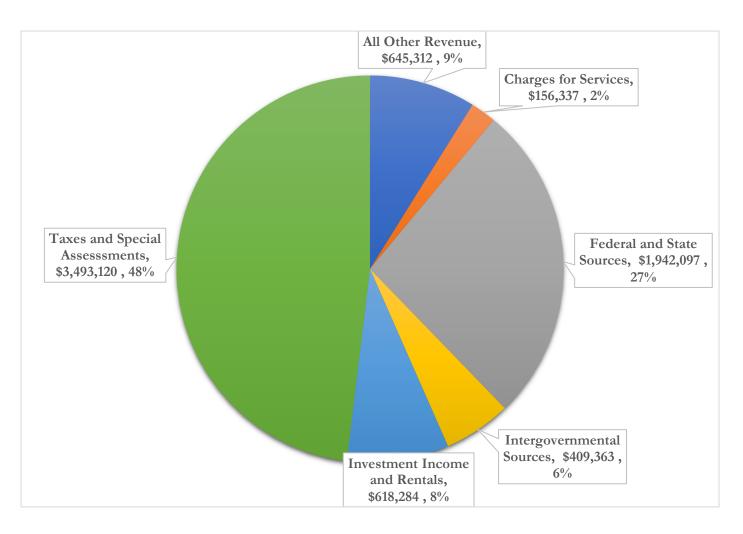

### **General Fund**

The General Fund is the primary operating fund of the City of Hastings. General Fund Revenue comes primarily from property taxes, state and federal revenues, intergovernmental sources, and charges for services.

|                                        | FY 2024      | *FY 2025     | *FY 2025     | FY 2026      | \$            |
|----------------------------------------|--------------|--------------|--------------|--------------|---------------|
| General Fund                           | Actual       | Budget       | Projected    | Request      | Inc. / (Dec.) |
| General Fund Revenue                   |              | <b>U</b>     | -            |              |               |
| Taxes and Special Assessments          | \$ 3,493,120 | \$ 3,670,800 | \$ 3,686,269 | \$ 3,789,944 | \$ 119,144    |
| Federal & State Sources                | 1,942,097    | 1,375,607    | 1,450,027    | 1,153,016    | \$ (222,591)  |
| Intergovernmental Sources              | 409,363      | 1,473,228    | 1,535,313    | 1,119,250    | \$ (353,978)  |
| Charges for Services                   | 156,337      | 137,350      | 130,620      | 114,675      | \$ (22,675)   |
| Investment Income & Rentals            | 618,284      | 356,400      | 346,580      | 438,340      | \$ 81,940     |
| All Other Revenue                      | 645,312      | 438,800      | 105,003      | 76,000       | \$ (362,800)  |
| Total, General Fund Revenue            | \$ 7,264,514 | \$ 7,452,185 | \$ 7,253,812 | \$ 6,691,225 | \$ (760,960)  |
| ···· · · · · · · · · · · · · · · · · · |              |              |              |              |               |
| General Fund Departments               |              |              |              |              |               |
| City Council                           | \$ 59,016    | \$ 82,326    | \$ 75,921    | \$ 77,525    | \$ (4,801)    |
| Mayor                                  | 15,583       | 14,811       | 15,420       | 16,445       | 1,634         |
| City Manager's Office                  | 187,433      | 192,560      | 194,414      | 201,801      | 9,241         |
| Finance Department                     | 368,220      | 396,945      | 398,655      | 431,096      | 34,151        |
| City Clerk                             | 108,786      | 117,396      | 121,511      | 121,552      | 4,156         |
| Information Technology                 | 205,278      | 244,000      | 241,000      | 271,100      | 27,100        |
| Board of Review                        | 2,196        | 2,512        | 2,860        | 2,612        | 100           |
| Treasurer                              | 81,997       | 83,928       | 83,928       | 95,730       | 11,802        |
| Assessor                               | 139,722      | 171,657      | 157,860      | 197,742      | 26,085        |
| Elections                              | 31,559       | 56,368       | 32,015       | 57,681       | 1,313         |
| City Hall and Grounds                  | 117,186      | 147,950      | 147,950      | 523,500      | 375,550       |
| Legal and Audit                        | 55,234       | 70,000       | 69,850       | 73,500       | 3,500         |
| Other General Government               | 283,752      | 588,415      | 926,617      | 568,147      | (20,268)      |
| Police Department                      | 1,880,350    | 2,099,689    | 1,979,325    | 2,327,377    | 227,688       |
| Code Compliance                        | 59,198       | 50,962       | 50,552       | 55,660       | 4,698         |
| Fire Department                        | 1,209,057    | 524,545      | 542,868      | 614,032      | 89,487        |
| Inspections                            | 103,877      | 100,000      | 65,000       | 65,000       | (35,000)      |
| Public Services Administration         | 159,866      | 158,640      | 145,113      | 191,890      | 33,250        |
| Parking Downtown Non-SAD               | 9,357        | 23,000       | 21,260       | 21,000       | (2,000)       |
| Parking Downtown SAD                   | 21,081       | 32,500       | 32,550       | 31,460       | (1,040)       |
| Street Lighting                        | 97,461       | 99,500       | 110,200      | 118,000      | 18,500        |
| Community Services                     | 200,157      | 300,305      | 311,738      | 389,399      | 89,094        |
| Planning and Zoning                    | 8,825        | 18,685       | 18,020       | 17,736       | (949)         |
| Joint Planning and Zoning              | 78           | 400          | 150          | 100          | (300)         |
| Community Development                  | 132,190      | 143,143      | 150,314      | 160,957      | 17,814        |
|                                        |              |              |              |              | ,,            |
| Community Development Grant Projects   | 71,197       | 65,100       | 65,100       | 100          | (65,000)      |
| Cable Access                           | 9,684        | 13,776       | 13,231       | 12,422       | (1,354)       |
| Parks and Recreation                   | 221,123      | 1,344,325    | 742,358      | 542,581      | (801,745)     |
| Arts and Cultural Services             | 88,483       | 81,526       | 82,702       | 41,840       | (39,686)      |
| Transfers Out / Other                  | 316,449      | 549,696      | 549,696      | 281,624      | (268,072)     |
| Total, General Fund Departments        | \$ 6,244,395 | \$ 7,774,660 | \$ 7,348,178 | \$ 7,509,608 | \$ (265,052)  |
| Addition to / (Use of) Fund Balance    | \$ 1,020,119 | \$ (322,475) |              | \$ (818,383) |               |
| Unassigned Fund Balance at Year-End    | \$ 4,928,177 | \$ 4,630,702 |              | \$ 3,857,319 |               |

### FY 2026 General Fund Revenues \$6,691,225

#### **Revenue Changes/Highlights**

- Taxable value continues to increase, leading to greater revenue from taxes
- TangleTown Funds are now being raised through the community foundation so no private donations for that project are represented in this budget; only the city's designated expenses
- We are uncertain about the future of the school resource officer position so no revenue for that has been budgeted
- Revenue for a grant for one employed police recruit is represented
- Increase in event support fees due to Rock the Country
- No Federal grants are anticipated this year
- Includes \$12,500 MDNR grant for the tree inventory and assessment project