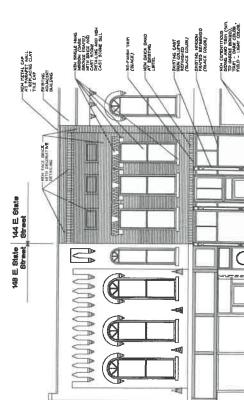

#### 9. New Business

- A. We have received a quote from Flatlanders Sculpture Supply for the conservation of 5 sculptures. Since the budgeted annual amount for sculpture conservation is \$5,000, we chose the conservation of 4 sculptures totaling \$3,650.00. Flatlanders will pickup the sculptures at the same time they install the new sculptures. New sculpture installation is slated for the first week in June.
- B. We have received a façade grant application in the total amount of \$11,000 from Kevin Anderson who owns both 144 and 148 East State Street. There will be two separate grant applications for \$11,000 to review and consider. Mr. Anderson will be removing the old brick from both buildings and will be replacing with new brick veneer. MCSA Group has completed renderings for both buildings at the agreed upon cost of \$1,000 per building.
- D. With the streetscape project looming, it is prudent to begin discussions on the replacement of the aging holiday street decorations. The bulk of the holiday decorations have exceeded their useful life as reported by DPS staff that install the decorations.