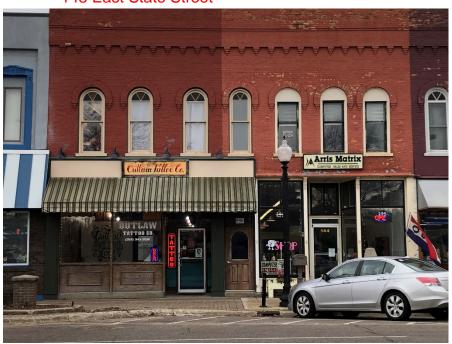

#### 9. New Business

- A. We have received a quote from Flatlanders Sculpture Supply for the conservation of 5 sculptures. Since the budgeted annual amount for sculpture conservation is \$5,000, we chose the conservation of 4 sculptures totaling \$3,650.00. Flatlanders will pickup the sculptures at the same time they install the new sculptures. New sculpture installation is slated for the first week in June.
- B. We have received a façade grant application in the total amount of \$11,000 from Kevin Anderson who owns both 144 and 148 East State Street. There will be two separate grant applications for \$11,000 to review and consider. Mr. Anderson will be removing the old brick from both buildings and will be replacing with new brick veneer. MCSA Group has completed renderings for both buildings at the agreed upon cost of \$1,000 per building.
- D. With the streetscape project looming, it is prudent to begin discussions on the replacement of the aging holiday street decorations. The bulk of the holiday decorations have exceeded their useful life as reported by DPS staff that install the decorations.