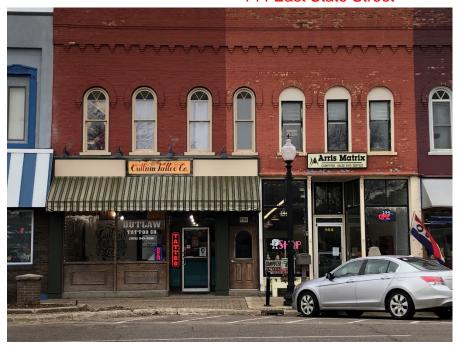

#### 9. New Business

- A. We have received a quote from Flatlanders Sculpture Supply for the conservation of 5 sculptures. Since the budgeted annual amount for sculpture conservation is \$5,000, we chose the conservation of 4 sculptures totaling \$3,650.00. Flatlanders will pickup the sculptures at the same time they install the new sculptures. New sculpture installation is slated for the first week in June.
- B. We have received a façade grant application in the total amount of \$11,000 from Kevin Anderson who owns both 144 and 148 East State Street. There will be two separate grant applications for \$11,000 to review and consider. Mr. Anderson will be removing the old brick from both buildings and will be replacing with new brick veneer. MCSA Group has completed renderings for both buildings at the agreed upon cost of \$1,000 per building.
- D. With the streetscape project looming, it is prudent to begin discussions on the replacement of the aging holiday street decorations. The bulk of the holiday decorations have exceeded their useful life as reported by DPS staff that install the decorations.