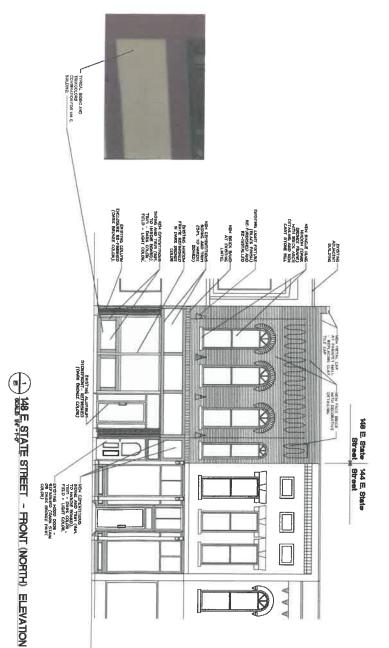

#### 9. New Business

- A. We have received a quote from Flatlanders Sculpture Supply for the conservation of 5 sculptures. Since the budgeted annual amount for sculpture conservation is \$5,000, we chose the conservation of 4 sculptures totaling \$3,650.00. Flatlanders will pickup the sculptures at the same time they install the new sculptures. New sculpture installation is slated for the first week in June.
- B. We have received a façade grant application in the total amount of \$11,000 from Kevin Anderson who owns both 144 and 148 East State Street. There will be two separate grant applications for \$11,000 to review and consider. Mr. Anderson will be removing the old brick from both buildings and will be replacing with new brick veneer. MCSA Group has completed renderings for both buildings at the agreed upon cost of \$1,000 per building.
- D. With the streetscape project looming, it is prudent to begin discussions on the replacement of the aging holiday street decorations. The bulk of the holiday decorations have exceeded their useful life as reported by DPS staff that install the decorations.