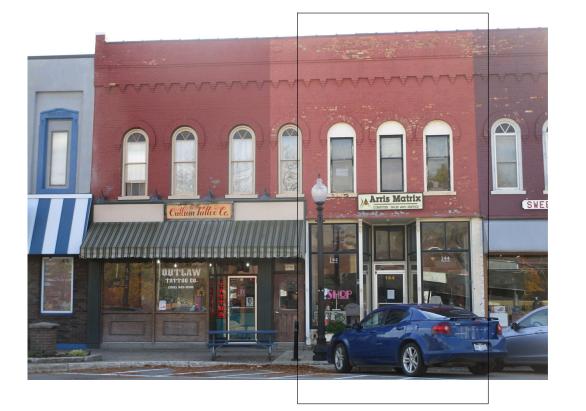

#### 9. New Business

- A. We have received a quote from Flatlanders Sculpture Supply for the conservation of 5 sculptures. Since the budgeted annual amount for sculpture conservation is \$5,000, we chose the conservation of 4 sculptures totaling \$3,650.00. Flatlanders will pickup the sculptures at the same time they install the new sculptures. New sculpture installation is slated for the first week in June.
- B. We have received a façade grant application in the total amount of \$11,000 from Kevin Anderson who owns both 144 and 148 East State Street. There will be two separate grant applications for \$11,000 to review and consider. Mr. Anderson will be removing the old brick from both buildings and will be replacing with new brick veneer. MCSA Group has completed renderings for both buildings at the agreed upon cost of \$1,000 per building.
- D. With the streetscape project looming, it is prudent to begin discussions on the replacement of the aging holiday street decorations. The bulk of the holiday decorations have exceeded their useful life as reported by DPS staff that install the decorations.