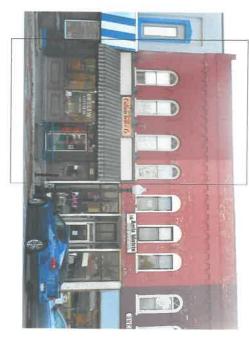

#### 9. New Business

- A. We have received a quote from Flatlanders Sculpture Supply for the conservation of 5 sculptures. Since the budgeted annual amount for sculpture conservation is \$5,000, we chose the conservation of 4 sculptures totaling \$3,650.00. Flatlanders will pickup the sculptures at the same time they install the new sculptures. New sculpture installation is slated for the first week in June.
- B. We have received a façade grant application in the total amount of \$11,000 from Kevin Anderson who owns both 144 and 148 East State Street. There will be two separate grant applications for \$11,000 to review and consider. Mr. Anderson will be removing the old brick from both buildings and will be replacing with new brick veneer. MCSA Group has completed renderings for both buildings at the agreed upon cost of \$1,000 per building.
- D. With the streetscape project looming, it is prudent to begin discussions on the replacement of the aging holiday street decorations. The bulk of the holiday decorations have exceeded their useful life as reported by DPS staff that install the decorations.