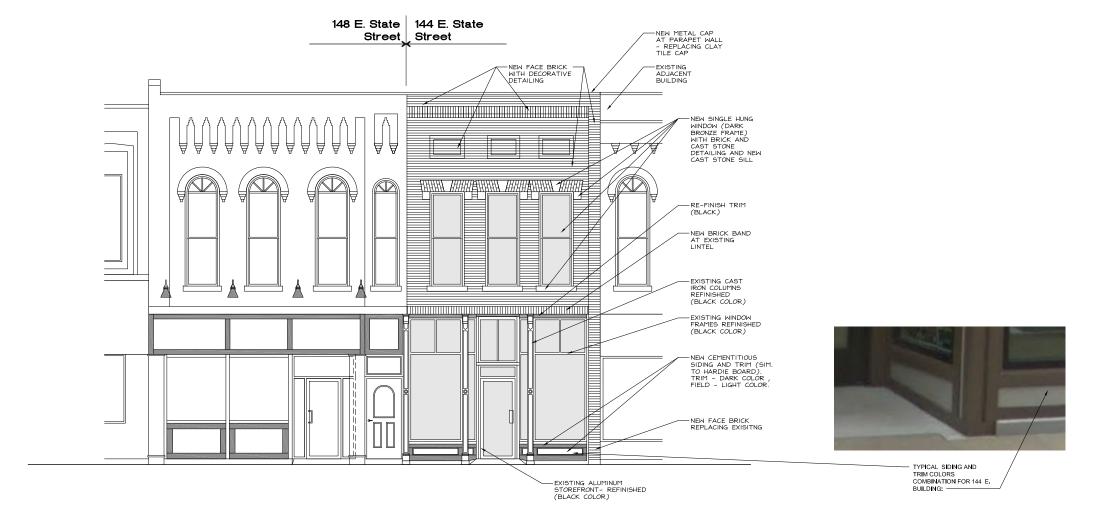

#### 9. New Business

- A. We have received a quote from Flatlanders Sculpture Supply for the conservation of 5 sculptures. Since the budgeted annual amount for sculpture conservation is \$5,000, we chose the conservation of 4 sculptures totaling \$3,650.00. Flatlanders will pickup the sculptures at the same time they install the new sculptures. New sculpture installation is slated for the first week in June.
- B. We have received a façade grant application in the total amount of \$11,000 from Kevin Anderson who owns both 144 and 148 East State Street. There will be two separate grant applications for \$11,000 to review and consider. Mr. Anderson will be removing the old brick from both buildings and will be replacing with new brick veneer. MCSA Group has completed renderings for both buildings at the agreed upon cost of \$1,000 per building.
- D. With the streetscape project looming, it is prudent to begin discussions on the replacement of the aging holiday street decorations. The bulk of the holiday decorations have exceeded their useful life as reported by DPS staff that install the decorations.