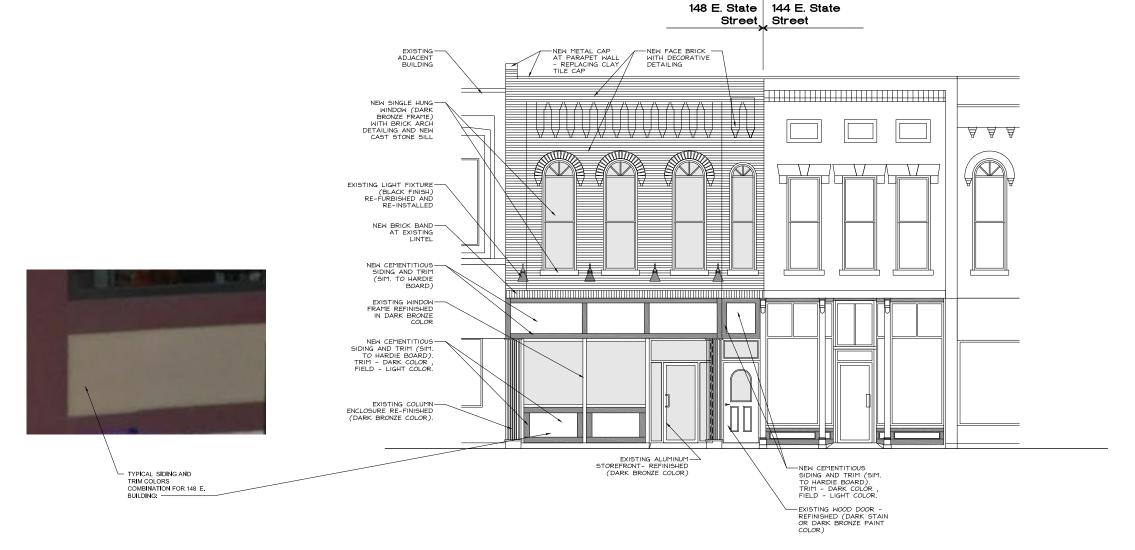

#### 9. New Business

- A. We have received a quote from Flatlanders Sculpture Supply for the conservation of 5 sculptures. Since the budgeted annual amount for sculpture conservation is \$5,000, we chose the conservation of 4 sculptures totaling \$3,650.00. Flatlanders will pickup the sculptures at the same time they install the new sculptures. New sculpture installation is slated for the first week in June.
- B. We have received a façade grant application in the total amount of \$11,000 from Kevin Anderson who owns both 144 and 148 East State Street. There will be two separate grant applications for \$11,000 to review and consider. Mr. Anderson will be removing the old brick from both buildings and will be replacing with new brick veneer. MCSA Group has completed renderings for both buildings at the agreed upon cost of \$1,000 per building.
- D. With the streetscape project looming, it is prudent to begin discussions on the replacement of the aging holiday street decorations. The bulk of the holiday decorations have exceeded their useful life as reported by DPS staff that install the decorations.