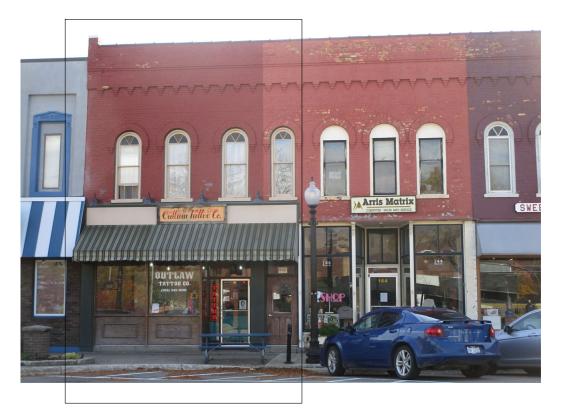

#### 9. New Business

- A. We have received a quote from Flatlanders Sculpture Supply for the conservation of 5 sculptures. Since the budgeted annual amount for sculpture conservation is \$5,000, we chose the conservation of 4 sculptures totaling \$3,650.00. Flatlanders will pickup the sculptures at the same time they install the new sculptures. New sculpture installation is slated for the first week in June.
- B. We have received a façade grant application in the total amount of \$11,000 from Kevin Anderson who owns both 144 and 148 East State Street. There will be two separate grant applications for \$11,000 to review and consider. Mr. Anderson will be removing the old brick from both buildings and will be replacing with new brick veneer. MCSA Group has completed renderings for both buildings at the agreed upon cost of \$1,000 per building.
- D. With the streetscape project looming, it is prudent to begin discussions on the replacement of the aging holiday street decorations. The bulk of the holiday decorations have exceeded their useful life as reported by DPS staff that install the decorations.